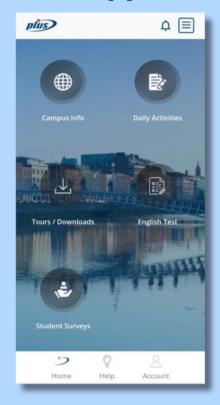

#### **PLUS App**

The PLUS app allows students and group leaders to obtain all essential information related to their stay and excursions. The app features:

- Personalised Group Activity Programme
- Walking tours resources
- PLUS contact details
- Campus information
- Emergency procedures