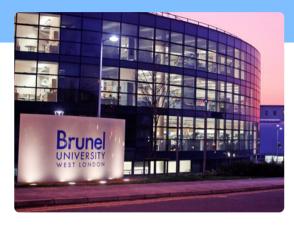

## **London Uxbridge 2025**

**Brunel University** 

17 June • 1 July • 15 July • 22 July • 29 July • 5 August

Large, closed university campus

**1**0 to 17 years

Single ensuite rooms

| Package content (2 weeks)                                   | Classic      | Premium      |
|-------------------------------------------------------------|--------------|--------------|
| 6 Full-Day Excursions to London                             | <b>✓</b>     | <b>✓</b>     |
| British Museum                                              | ✓            | ✓            |
| Natural History Museum                                      | ✓            | ✓            |
| National Gallery                                            | $\checkmark$ | $\checkmark$ |
| London Eye                                                  |              | ✓            |
| Boat Cruise on the River Thames                             |              | ✓            |
| Madame Tussauds                                             |              | ✓            |
| Twist Museum                                                |              | ✓            |
| 2 Full-Day Excursions to 2 of the following 3 destinations: | ✓            | ✓            |
| Brighton                                                    | $\checkmark$ | $\checkmark$ |
| Cambridge                                                   | ✓            | ✓            |
| Oxford                                                      | ✓            | ✓            |