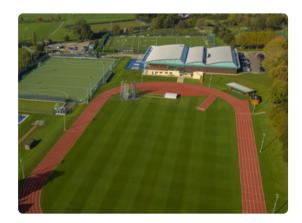

## **Bath 2025**

Royal High School Bath

3 July • 5 July • 17 July • 19 July

Self-contained boarding school

10 to 17 years

Standard rooms; mostly single and double

| Package content (2 weeks)                   | Classic      | Premium      | Classic +<br>Weekend<br>Away | Premium +<br>Weekend<br>Away |
|---------------------------------------------|--------------|--------------|------------------------------|------------------------------|
| 1 Full-Day Excursion to Bristol             | $\checkmark$ | $\checkmark$ | $\checkmark$                 | $\checkmark$                 |
| 1 Full-Day Excursion to the Cotswolds       | $\checkmark$ | $\checkmark$ | $\checkmark$                 | $\checkmark$                 |
| 1 Full-Day Excursion to Oxford              | $\checkmark$ | $\checkmark$ | $\checkmark$                 | $\checkmark$                 |
| Oxford Castle & Prison                      |              | $\checkmark$ |                              | $\checkmark$                 |
| 1 Full-Day Excursion to Bournemouth         | $\checkmark$ | $\checkmark$ |                              |                              |
| 3 Half-Day Excursions to Bath               | $\checkmark$ | $\checkmark$ |                              |                              |
| Roman Baths                                 |              | $\checkmark$ |                              |                              |
| 2 Half-Day Excursions to Bath               |              |              | $\checkmark$                 | $\checkmark$                 |
| Roman Baths                                 |              |              |                              | $\checkmark$                 |
| 2 Full-Day Excursions to London             |              |              | $\checkmark$                 | $\checkmark$                 |
| Hop-on Hop-off Bus Tour                     |              |              | $\checkmark$                 | $\checkmark$                 |
| London Eye                                  |              |              | $\checkmark$                 | $\checkmark$                 |
| Boat Cruise on the River Thames             |              |              | $\checkmark$                 | $\checkmark$                 |
| Transfer from London to Bath via Stonehenge |              |              | $\checkmark$                 | $\checkmark$                 |
| Stonehenge                                  |              |              | $\checkmark$                 | $\checkmark$                 |